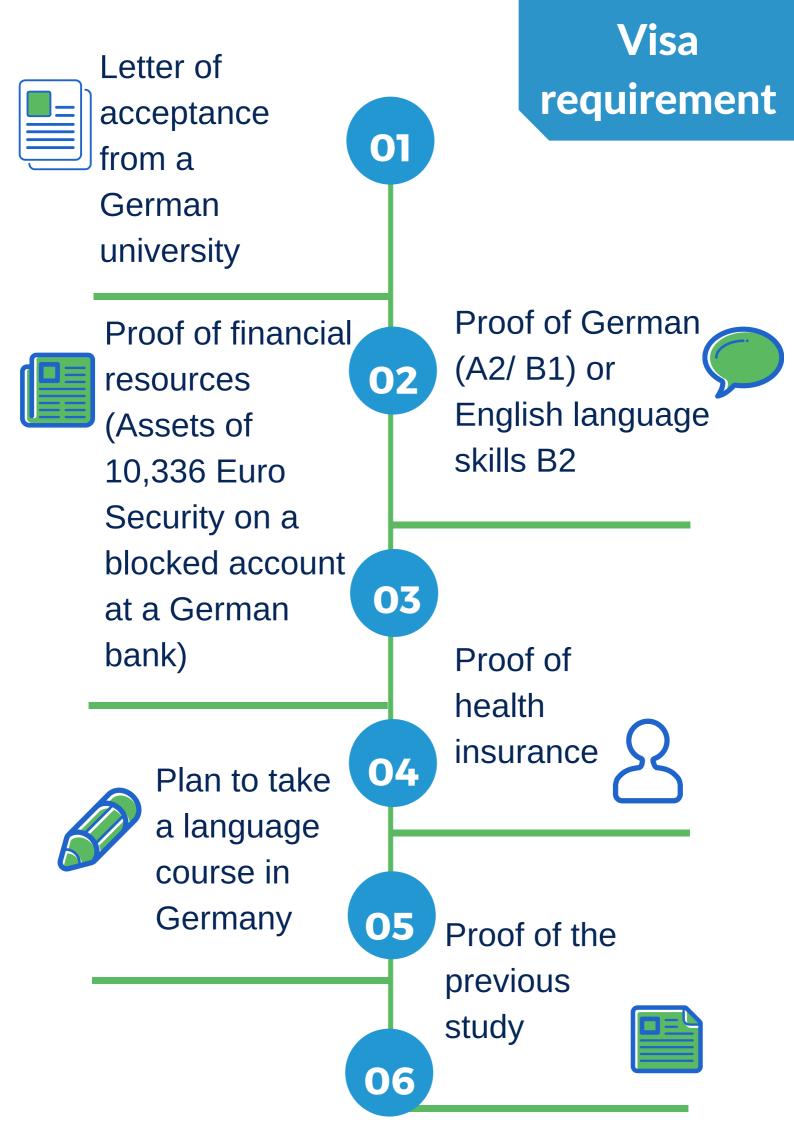

## Requirements for studying in Germany

University admission and language

Opening a bank account

Appointment for visa

Extra documents